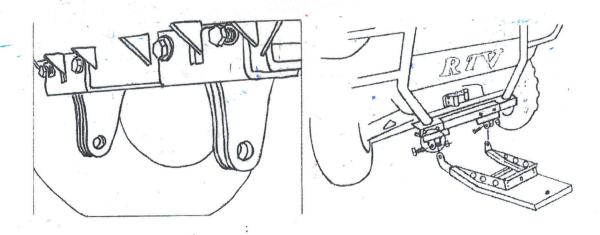

## Installation Instructions

Attach to plow mount per illustration. This mount will mount to the front bumper location in the front. Use the 12 mm bolts, Lock washers and Flat washer provided to secure to the front of your machine. There are additional holes in the bottom portion of the mount that will allow you to drill through and use the 3/8" x 1-1/4" hex bolt, washers and nylock nuts to secure from the bottom side up. Tighten all bolts securely.