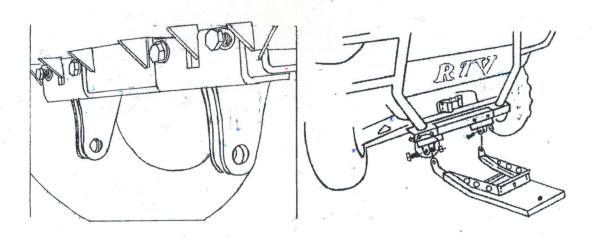

## **Installation Instructions**

Attach to plow mount per illustration. This mount will mount to the front bumper location in the front. Use the 12 mm bolts, Lock washers and Flat washer provided to secure to the front of your machine. There are additional holes in the bottom portion of the mount that will allow you to drill through and use the 3/8" x 1-1/4" hex bolt, washers and nylock nuts to secure from the bottom side up. Tighten all bolts securely.