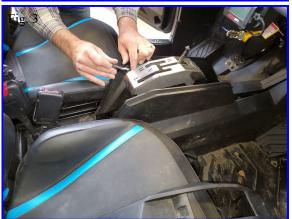

## Installation:

- 1. Place wheel chocks around the tires to keep the buggy from rolling.
- 2. Remove the shifter knob by loosing the lock nut under the shifter then unscrew the shifter knob
- 3. Using the Torx bit, remove the stock plastic shifter shroud and save the hardware.
- 4. Once the hardware is removed pull the plastic back from the sides. Pull gently and the fasteners will come out.
- 5. Using the stock hardware install the new shifter plate. Note: The threaded clips will need to be squeezed a little to tighten them on the new shifter. In other words, the stock plastic shroud is a little thicker.
- 6. Test the shift pattern and make sure it shifts properly.
- 7. Tighten all the hardware.
- 8. Enjoy your American Made Product.