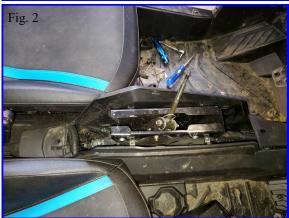

## Installation:

- 1. Place wheel chocks around the tires to keep the buggy from rolling.
- 2. Remove the shifter knob by loosing the lock nut under the shifter then unscrew the shifter knob
- 3. Using the Torx bit, remove the stock plastic shifter shroud and save the hardware.
- 4. Once the hardware is removed pull the plastic back from the sides. Pull gently and the fasteners will come out.
- 5. Using the stock hardware install the new shifter plate. Note: The threaded clips will need to be squeezed a little to tighten them on the new shifter. In other words, the stock plastic shroud is a little thicker.
- 6. Test the shift pattern and make sure it shifts properly.
- 7. Tighten all the hardware.
- 8. Enjoy your American Made Product.