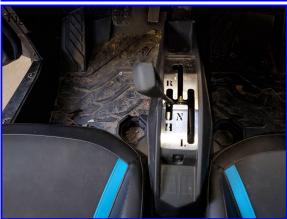

## Installation:

- 1. Place wheel chocks around the tires to keep the buggy from rolling.
- 2. Remove the shifter knob by loosing the lock nut under the shifter then unscrew the shifter knob
- 3. Using the Torx bit, remove the stock plastic shifter shroud and save the hardware.
- 4. Once the hardware is removed pull the plastic back from the sides. Pull gently and the fasteners will come out.
- 5. Using the stock hardware install the new shifter plate. Note: The threaded clips will need to be squeezed a little to tighten them on the new shifter. In other words, the stock plastic shroud is a little thicker.
- 6. Test the shift pattern and make sure it shifts properly.
- 7. Tighten all the hardware.
- 8. Enjoy your American Made Product.