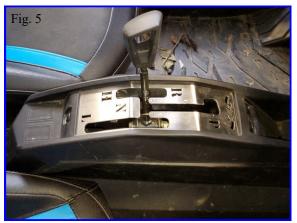

## Installation:

- 1. Place wheel chocks around the tires to keep the buggy from rolling.
- 2. Remove the shifter knob by loosing the lock nut under the shifter then unscrew the shifter knob
- 3. Using the Torx bit, remove the stock plastic shifter shroud and save the hardware.
- 4. Once the hardware is removed pull the plastic back from the sides. Pull gently and the fasteners will come out.
- 5. Using the stock hardware install the new shifter plate. Note: The threaded clips will need to be squeezed a little to tighten them on the new shifter. In other words, the stock plastic shroud is a little thicker.
- 6. Test the shift pattern and make sure it shifts properly.
- 7. Tighten all the hardware.
- 8. Enjoy your American Made Product.