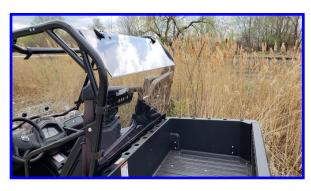

# CF Moto Uforce Cab Back/Dust Stopper Hard Coated Cab Back Fits: Uforce 500 & 800

P/N: 13886

## Installation:

- 1. Text fit before removing the protective film. Once, the film is removed this item can not be returned.
- 2. Peel back the protective film exposing the slots and the top edge.
- 3. Attach the Rubber Fast straps to the cab back using the hardware provided. DO NOT TIGHTEN YET.
- 4. Slide the edge trim pieces over the top, one per side. This will help any rattling if you are using a factory top.
- 5. Once, you have everything in the correct location tighten all