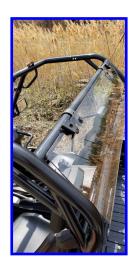

## Installation:

- 1. Text fit before removing the protective film. Once, the film is removed this item can not be returned.
- 2. Peel back the protective film exposing the slots and the top edge.
- 3. Attach the Rubber Fast straps to the cab back using the hardware provided. DO NOT TIGHTEN YET.
- 4. Slide the edge trim pieces over the top, one per side. This will help any rattling if you are using a factory top.
- 5. Once, you have everything in the correct location tighten all