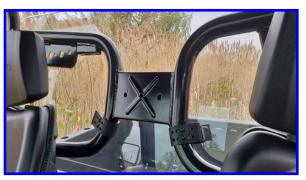

#### Hardware Kit:

- 1. (8) Rubber Fast Straps (11651)
- 2. (2) 1/8" x 2" Bubble Edge Trim
- 3. (1) Logo Sticker

## Tools Needed:

- 1. Phillips Screwdriver
- 2. 7/16 Wrench

Installation should be done by a certified technician.

## Installation:

- 1. Text fit before removing the protective film. Once, the film is removed this item can not be returned.
- 2. Peel back the protective film exposing the slots and the top edge.
- 3. Attach the Rubber Fast straps to the cab back using the hardware provided. DO NOT TIGHTEN YET.
- 4. Slide the edge trim pieces over the top, one per side. This will help any rattling if you are using a factory top.
- 5. Once, you have everything in the correct location tighten all