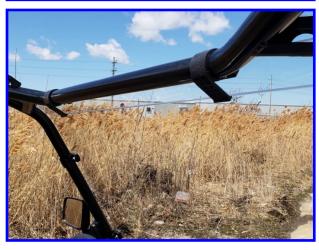

#### Installation:

- 1. Peel back film to expose the slots where the straps mount, vent area and bottom edge.
- 2. Slide the bubble edge trim over the top and bottom edges. The top is to keep it from rattling against the factory top.
- 3. Screw the straps to the windshield. Do not tighten yet.
- 4. Remove hood. This will make it easier to install.
- 5. With the help of a friend set the windshield into place. The top flanges will go under the factory top tabs/brackets (two places). This may be a little tight the first installation.
- 6. Wrap the straps around the cage and hook them back on the plastic pins.
- 7. Remove the remaining protective film.
- 8. Using the carriage bolts and Knobs mount the vent to the windshield.
- 9. Tighten all the hardware.
- 10. Your installation is complete.