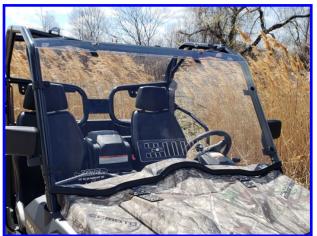

#### Installation:

- 1. Peel back film to expose the slots where the straps mount, vent area and bottom edge.
- 2. Slide the bubble edge trim over the top and bottom edges. The top is to keep it from rattling against the factory top.
- 3. Screw the straps to the windshield. Do not tighten yet.
- 4. Remove hood. This will make it easier to install.
- 5. With the help of a friend set the windshield into place. The top flanges will go under the factory top tabs/brackets (two places). This may be a little tight the first installation.
- 6. Wrap the straps around the cage and hook them back on the plastic pins.
- 7. Remove the remaining protective film.
- 8. Using the carriage bolts and Knobs mount the vent to the windshield.
- 9. Tighten all the hardware.
- 10. Your installation is complete.