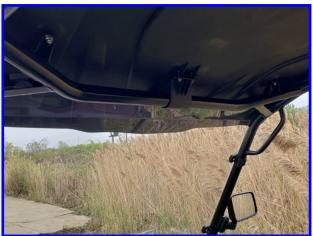

#### Installation:

- 1. Peel back film to expose the slots where the straps mount, vent area and bottom edge.
- 2. Slide the bubble edge trim over the top and bottom edges. The top is to keep it from rattling against the factory top.
- 3. Screw the straps to the windshield. Do not tighten yet.
- 4. Remove hood. This will make it easier to install.
- 5. With the help of a friend set the windshield into place. The top flanges will go under the factory top tabs/brackets (two places). This may be a little tight the first installation.
- 6. Wrap the straps around the cage and hook them back on the plastic pins.
- 7. Remove the remaining protective film.
- 8. Using the carriage bolts and Knobs mount the vent to the windshield.
- 9. Tighten all the hardware.
- 10. Your installation is complete.