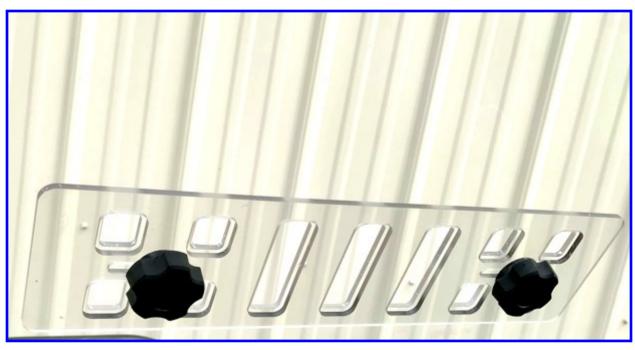

### Hardware Kit:

- 1. (6) Rubber Fast Strap (11651)
- 2. (2) 1/4-20 x 1" Carriage Bolts
- 3. (2) Female Knobs 1/4-20 Thread (BRI-F4-B-21)
- 4. (2) 3/16" x 48" Bubble Edge Trim
- 5. (1) EMP® Logo Decal

#### Installation:

- 1. Peel back film to expose the slots where the straps mount, vent area and bottom edge.
- 2. Slide the bubble edge trim over the top and bottom edges. The top is to keep it from rattling against the factory top.
- 3. Screw the straps to the windshield. Do not tighten yet.
- 4. Remove hood. This will make it easier to install.
- 5. With the help of a friend set the windshield into place. The top flanges will go under the factory top tabs/brackets (two places). This may be a little tight the first installation.
- 6. Wrap the straps around the cage and hook them back on the plastic pins.
- 7. Remove the remaining protective film.
- 8. Using the carriage bolts and Knobs mount the vent to the windshield.
- 9. Tighten all the hardware.
- 10. Your installation is complete.