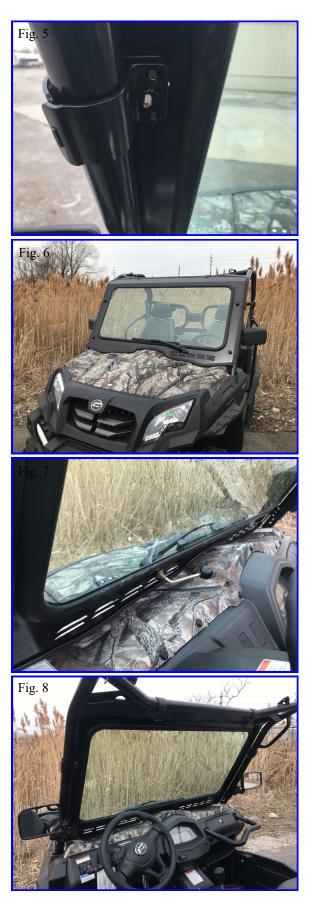

## Installation:

- 1. Slide bubble edge trim over the bottom edge.
- 2. Slide U-Shaped trim over top and sides. If you have a rearview mirror you can cut the trim and remove the knock out along the top.
- 3. Remove the nuts and thumbscrews from the clamps and set aside for now.
- 4. Remove the hardware from the rubber fast straps and set aside for now.
- 5. Apply the adhesive backed foam strips to each side of the metal clamps. This will take up any difference in the diameter and protect your cage.
- 6. Using the thumbscrews and clamps attach the frame to your cage. Once, you have everything in the correct location put the nylon nuts on the clamps. NOTE: once you tighten the clamps they will not easily come off. Put the nuts on last if need be.
- 7. Attach the rubber fast straps to the two slots along the tops and wrap around the top tube.
- 8. Assemble the hand operated wiper to the frame as shown using the 17mm wrench and 10mm socket.