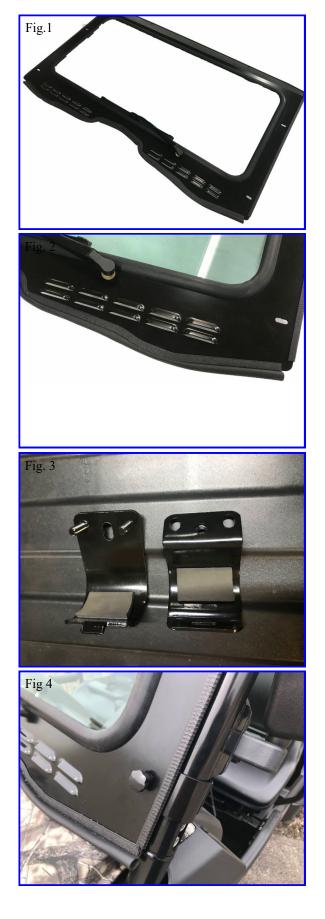

#### Includes:

- 1. (1) Glass Windshield Frame
- 2. (1) Hand Wiper (13180-16")

## Installation:

- 1. Slide bubble edge trim over the bottom edge.
- 2. Slide U-Shaped trim over top and sides. If you have a rearview mirror you can cut the trim and remove the knock out along the top.
- 3. Remove the nuts and thumbscrews from the clamps and set aside for now.
- 4. Remove the hardware from the rubber fast straps and set aside for now.
- 5. Apply the adhesive backed foam strips to each side of the metal clamps. This will take up any difference in the diameter and protect your cage.
- 6. Using the thumbscrews and clamps attach the frame to your cage. Once, you have everything in the correct location put the nylon nuts on the clamps. NOTE: once you tighten the clamps they will not easily come off. Put the nuts on last if need be.
- 7. Attach the rubber fast straps to the two slots along the tops and wrap around the top tube.
- 8. Assemble the hand operated wiper to the frame as shown using the 17mm wrench and 10mm socket.