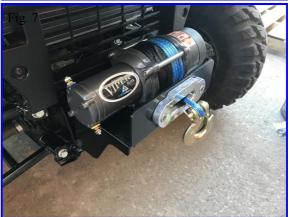

#### Installation:

- 1. Remove stock bumper and save hardware. There is one bolt per top side and three bolts along the bottom.
- 2. Install winch plate using the supplied 3/8" Bolts, Nuts and washers. The washers will go on the back side.
- 3. Install the winch to the plate and wire per the instructions that came with your winch.
- 4. Re-install stock bumper using the stock hardware.