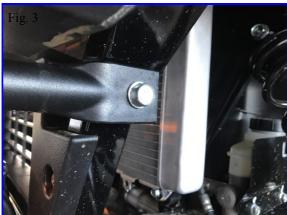

#### Installation:

- 1. Remove stock bumper and save hardware. There is one bolt per top side and three bolts along the bottom.
- 2. Install winch plate using the supplied 3/8" Bolts, Nuts and washers. The washers will go on the back side.
- 3. Install the winch to the plate and wire per the instructions that came with your winch.
- 4. Re-install stock bumper using the stock hardware.