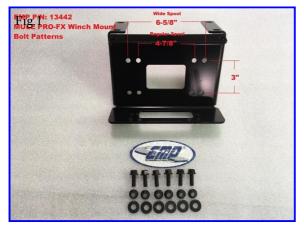

#### Includes:

1. (1) Winch Plate

### Hardware Kit:

- 1. (6) 3/8-16 x 1" Flange Bolts-Black
- 2. (6) 3/8" Flat Washers-Black
- 3. (6) 3/8"-16 Nylon Flange Nuts-Black
- 4. (1) Logo Sticker