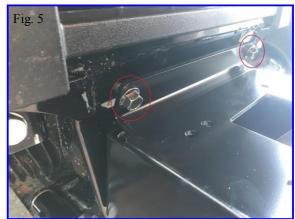

#### Installation:

- 1. Remove stock bumper and save hardware. There is one bolt per top side and three bolts along the bottom.
- 2. Install winch plate using the supplied 3/8" Bolts, Nuts and washers. The washers will go on the back side.
- 3. Install the winch to the plate and wire per the instructions that came with your winch.
- 4. Re-install stock bumper using the stock hardware.