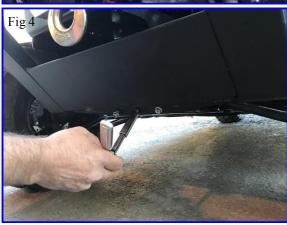

#### Installation:

- 1. Remove stock bumper and save hardware. There is one bolt per top side and three bolts along the bottom.
- 2. Install winch plate using the supplied 3/8" Bolts, Nuts and washers. The washers will go on the back side.
- 3. Install the winch to the plate and wire per the instructions that came with your winch.
- 4. Re-install stock bumper using the stock hardware.