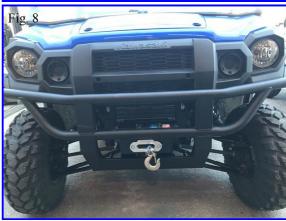

#### Installation:

- 1. Remove stock bumper and save hardware. There is one bolt per top side and three bolts along the bottom.
- 2. Install winch plate using the supplied 3/8" Bolts, Nuts and washers. The washers will go on the back side.
- 3. Install the winch to the plate and wire per the instructions that came with your winch.
- 4. Re-install stock bumper using the stock hardware.