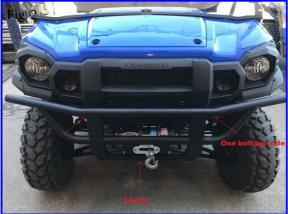

#### Installation:

- 1. Remove stock bumper and save hardware. There is one bolt per top side and three bolts along the bottom.
- 2. Install winch plate using the supplied 3/8" Bolts, Nuts and washers. The washers will go on the back side.
- 3. Install the winch to the plate and wire per the instructions that came with your winch.
- 4. Re-install stock bumper using the stock hardware.