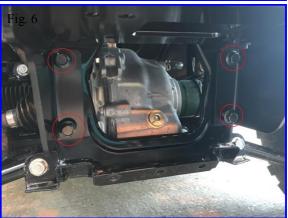

#### Installation:

- 1. Remove stock bumper and save hardware. There is one bolt per top side and three bolts along the bottom.
- 2. Install winch plate using the supplied 3/8" Bolts, Nuts and washers. The washers will go on the back side.
- 3. Install the winch to the plate and wire per the instructions that came with your winch.
- 4. Re-install stock bumper using the stock hardware.