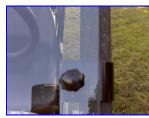

#### **Installation:**

- Stick Velcro to the bottom flange of the windshield. Leave backing on one side to be removed later when you put it on vour UTV.
- Remove the 1/4-20 nuts from the clamps and set aside.
- 3. Using the clamps and thumbscrews. Align your windshield and tighten the thumbscrews.
- After getting the correct location mount the clamps using the 1/4" nuts.
- Remove the windshield then remove the Velcro backing. The Velcro will now stick to the bottom to the hood.

Note: the clamps will always remain on your UTV.