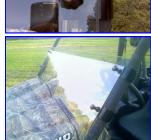

### **Installation:**

- Stick Velcro to the bottom flange of the windshield. Leave backing on one side to be removed later when you put it on vour UTV.
- Remove the 1/4-20 nuts from the clamps and set aside.
- Using the clamps and thumbscrews. Align your windshield and tighten the thumbscrews.
- After getting the correct location mount the clamps using the 1/4" nuts.
- Remove the windshield then remove the Velcro backing. The Velcro will now stick to the bottom to the hood.

Note: the clamps will always remain on your UTV.

Note: the clamps will always remain on your UTV.