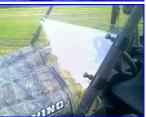

### **Installation:**

- Stick Velcro to the bottom flange of the windshield. Leave backing on one side to be removed later when you put it on vour UTV.
- Remove the 1/4-20 nuts from the clamps and set aside.
- Using the clamps and thumbscrews. Align your windshield and tighten the thumbscrews.