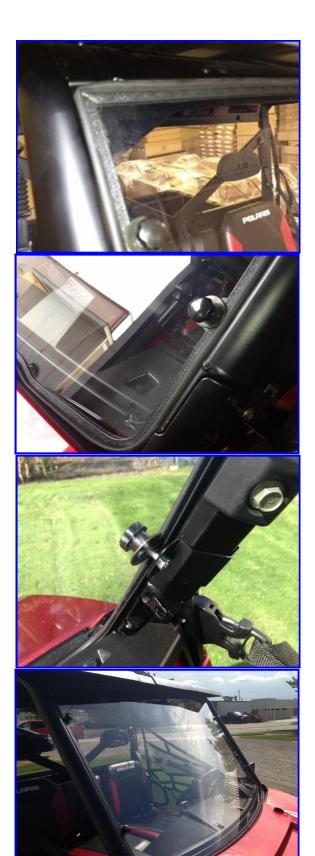

## Includes:

- 1. (1) Polycarbonate Windshield (11898)
- 2. (4) Thumbscrews
- 3. (4) 1/4" ID x 1-1/4" OD Black Washer
- 4. (4) Mounting Bracket (11898-02)
- 5. (1) 3/16" x 180" Edge Trim

## Installation:

- 1. Starting in the center of the bottom. Install the edge trim around the outside of the windshield. You will need to cut a "V" into the top corners in order to make the sharp angle. Only cut the u-shape not the bubble part (see top photo). The reason you are starting at the bottom is so if you have a leak at the seam it will not drip on you. The length of the edge trim supplied was a little long so that you can trim it at assembly. You can use a wire cutter to cut the edge trim.
- 2. Attach the windshield to you cage with the brackets, thumbscrews, and washers. The washers will go on the front to cover the slots.