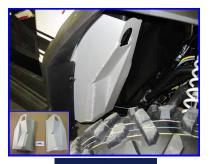

# RZR Inner Fender Guards Fits: RZR and RZR-S (will not fit RZR-4) P/N 10630-AL

### Includes:

- 1. (2) Guards (LH & RH)
- 2. (13) 1/4" x 1" Tek Screw
- 3. (1) Logo Sticker

### **Tools Required:**

1. Cordless Drill with 3/8" Bit.

#### Installation:

1. Using the screws provided attach the your frame just behind the front wheels.