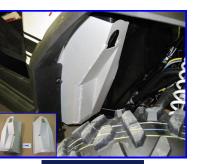

## RZR Inner Fender Guards Fits: RZR and RZR-S (will not fit RZR-4) P/N 10630-AL

#### Includes:

- 1. (2) Guards (LH & RH)
- 2. (13) 1/4" x 1" Tek Screw
- 3. (1) Logo Sticker

### **Tools Required:**

1. Cordless Drill with 3/8" Bit.

### Installation:

1. Using the screws provided attach the your frame just behind the front wheels.