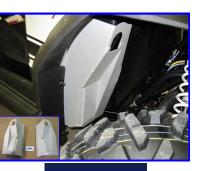

## RZR Inner Fender Guards Fits: RZR and RZR-S (will not fit RZR-4) P/N 10630-AL

### Includes:

- 1. (2) Guards (LH & RH)
- 2. (13) 1/4" x 1" Tek Screw
- 3. (1) Logo Sticker

### **Tools Required:**

1. Cordless Drill with 3/8" Bit.

### Installation:

1. Using the screws provided attach the your frame just behind the front wheels.