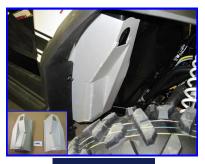

# RZR Inner Fender Guards Fits: RZR and RZR-S (will not fit RZR-4) P/N 10630-AL

### Includes:

- 1. (2) Guards (LH & RH)
- 2. (13) 1/4" x 1" Tek Screw
- 3. (1) Logo Sticker

### **Tools Required:**

1. Cordless Drill with 3/8" Bit.

### Installation:

1. Using the screws provided attach the your frame just behind the front wheels.