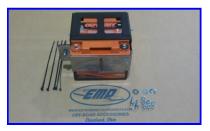

## Commander Replacement Battery Box P/N: EMP-11431 Fits: 800 and 1000 Holds a Odyssey PC925L Battery (6-15/16" x 6-7/8" x 4-7/8")

Includes:

- 1. (1) Battery Box
- 2. (1) Stainless Steel Battery Strap.
- 3. (8) 1/4" Flat Washers
- 4. (8) 1/4" Nylon Nut
- 5. (2) 1/4" x 1 Tek (self tapping screw)
- 6. (4) 6"+ Zip Ties