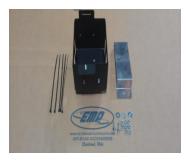

## Commander Replacement Battery Box P/N: EMP-11431 Fits: 800 and 1000 Holds a Odyssey PC925L Battery (6-15/16" x 6-7/8" x 4-7/8")

Includes:

- 1. (1) Battery Box
- 2. (1) Stainless Steel Battery Strap.
- 3. (8) 1/4" Flat Washers
- 4. (8) 1/4" Nylon Nut
- 5. (2) 1/4" x 1 Tek (self tapping screw)
- 6. (4) 6"+ Zip Ties