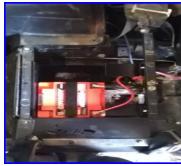

## WATCH THE INSTALL VIDEO ON OUR-WEBSITE.

- 1. Cut out the old plastic battery tray under the drivers seat.
- 2. Install the new battery tray using the 1/4 bolts in the two holes toward the front. Use the self tapping screws for the remaining three holes.
- 3. Choose the correct battery strap for your battery and fasten it with the self tapping screws.