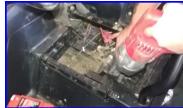

## WATCH THE INSTALL VIDEO ON OUR-WEBSITE.

- 1. Cut out the old plastic battery tray under the drivers seat.
- 2. Install the new battery tray using the 1/4 bolts in the two holes toward the front. Use the self tapping screws for the remaining three holes.
- 3. Choose the correct battery strap for your battery and fasten it with the self tapping screws.