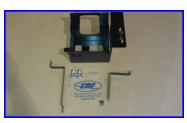

## 2010-2011 RZR Battery Tray

P/N: EMP-11255

## Includes:

- 1. (1) 11215-01 Battery Tray
- 2. (1) 11255-03, PC925 Battery Strap
- 3. (1) 11255-02, Full Size Battery Strap
- 4. (2) 1/4-20 x 3/4" min. Black Flange Bolts
- 5. (2) 1/4-20 Nylon Nuts
- 6. (8) 1/4 x 1 Tek Screw-Self Tapping
- 7. (2) 5/16 Battery Lug #36221
- 8. (1) Logo Sticker