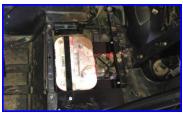

## WATCH THE INSTALL VIDEO ON OUR-WEBSITE.

- 1. Cut out the old plastic battery tray under the drivers seat.
- 2. Install the new battery tray using the 1/4 bolts in the two holes toward the front. Use the self tapping screws for the remaining three holes.
- 3. Choose the correct battery strap for your battery and fasten it with the self tapping screws.