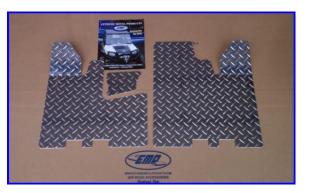

# RZR Floor Boards P/N: EMP-10931 Fits: 2009+ RZR with heel pocket in the drivers side. Older models did not have the heel pocket.

## Includes:

- 1. (3) Diamond Plate Parts.
- 2. (19) #14 Tek Screws
- 3. (1) Logo Sticker
- Installation:
- 1. Using the self tapping screws attach your floor boards to your floor pan.

CAUTION: Before running the screws in check to see you do not have wires or hoses under the floor