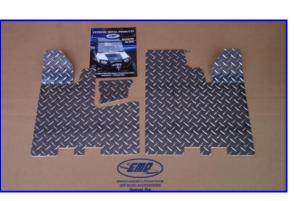

RZR Floor Boards P/N: EMP-10931 Fits: 2009+ RZR with heel pocket in the drivers side. Older models did not have the heel pocket.

### Includes:

- 1. (3) Diamond Plate Parts.
- 2. (19) #14 Tek Screws
- 3. (1) Logo Sticker Installation:
- 1. Using the self tapping screws attach your floor boards to your floor pan.

CAUTION: Before running the screws in check to see you do not have wires or hoses under the floor