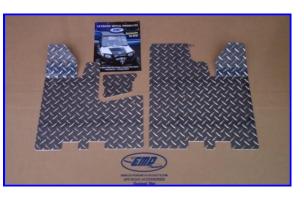

# P/N: EMP-10931 Fits: 2009+ RZR with heel pocket in the drivers side. Older models did not have the heel pocket.

**RZR** Floor Boards

## Includes:

- 1. (3) Diamond Plate Parts.
- 2. (19) #14 Tek Screws
- 3. (1) Logo Sticker Installation:
- 1. Using the self tapping screws attach your floor boards to your floor pan.

CAUTION: Before running the screws in check to see you do not have wires or hoses under the floor