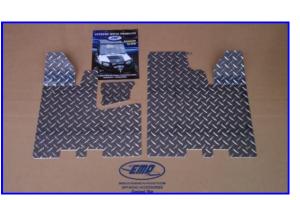

# RZR Floor Boards P/N: EMP-10931 Fits: 2009+ RZR with heel pocket in the drivers side. Older models did not have the heel pocket.

#### Includes:

- 1. (3) Diamond Plate Parts.
- 2. (19) #14 Tek Screws
- 3. (1) Logo Sticker
- Installation:
- 1. Using the self tapping screws attach your floor boards to your floor pan.

CAUTION: Before running the screws in check to see you do not have wires or hoses under the floor