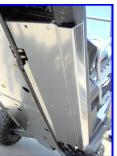

### Installation:

- 1. Remove your stock gas tank strap.
- 2. Using the self tapping screws attach the rocker guards to your RZR-4. You will need to pre-drill the holes.

#### Installation:

- 1. Remove your stock gas tank strap.
- 2. Using the self tapping screws attach the rocker guards to your RZR-4. You will need to pre-drill the holes.