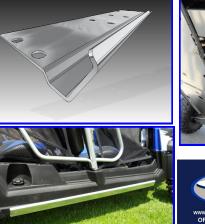

## **RZR-4** Rocker Guards P/N: EMP-10703

#### Includes:

- (1) Pair Rocker Guards. 1.
- 2. (15) 5/16 x 1 Floor board
- screws. 3. (1) Logo Sticker

### Installation:

- 1. Remove your stock gas tank strap.
- 2. Using the self tapping screws attach the rocker guards to your RZR-4. You will need to pre-drill the holes.

OFE-ROAD ACCESSORIES Cleveland, Ohio