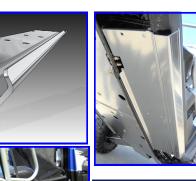

# **RZR-4** Rocker Guards P/N: EMP-10703

### Includes:

- (1) Pair Rocker Guards. 1
- (15) 5/16 x 1 Floor board 2. screws.
- 3. (1) Logo Sticker

### Installation:

- 1. Remove your stock gas tank strap.
- 2. Using the self tapping screws attach the rocker guards to your RZR-4. You will need to pre-drill the holes.