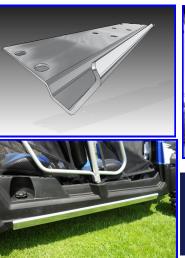

# **RZR-4** Rocker Guards P/N: EMP-10703

### Includes:

- (1) Pair Rocker Guards. 1
- (15) 5/16 x 1 Floor board 2. screws.
- 3. (1) Logo Sticker

### Installation:

- 1. Remove your stock gas tank strap.
- 2. Using the self tapping screws attach the rocker guards to your RZR-4. You will need to pre-drill the holes.