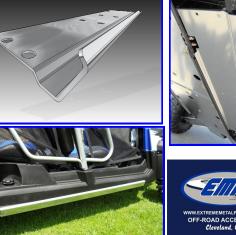

### **RZR-4** Rocker Guards P/N: EMP-10703

### Includes:

- (1) Pair Rocker Guards. 1. 2. (15) 5/16 x 1 Floor board screws.
- (1) Logo Sticker 3.

#### Installation:

- 1. Remove your stock gas tank strap.
- 2. Using the self tapping screws attach the rocker guards to your RZR-4. You will need to pre-drill the holes.