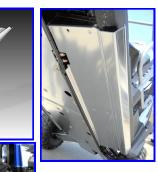

### **RZR-4** Rocker Guards P/N: EMP-10703

### Includes:

- (1) Pair Rocker Guards. 1. (15) 5/16 x 1 Floor board 2. screws.
- 3. (1) Logo Sticker

### Installation:

- 1. Remove your stock gas tank strap.
- 2. Using the self tapping screws attach the rocker guards to your RZR-4. You will need to pre-drill the holes.

OFE-ROAD ACCESSORIES Cleveland, Ohio