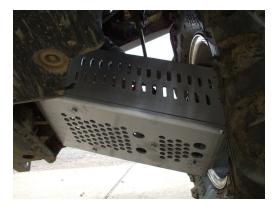

#### Rear

- 1. Remove the rear wheels.
- 2. Using the remaining 2-1/4" bolts attach the cv guard to the rear A-arm. You will be using existing holes.
- 3. Attach the outer end of the guard using the clamps and 3/4" bolts. See the picture.