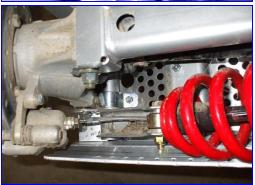

#### Rear

- 1. Remove the rear wheels.
- 2. Using the remaining 2-1/4" bolts attach the cv guard to the rear A-arm. You will be using existing holes.
- 3. Attach the outer end of the guard using the clamps and 3/4" bolts. See the picture.