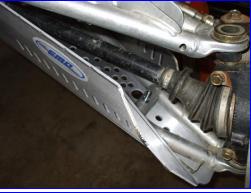

## Front

- 1. Remove the front wheels
- 2. Using (2) 3/4" and (1) 2-1/4" long bolts, washers, and nuts. Attach the front guards to the A-arm. You will be putting the bolts through existing holes.

#### Rear

- 1. Remove the rear wheels.
- 2. Using the remaining 2-1/4" bolts attach the cv guard to the rear A-arm. You will be using existing holes.
- 3. Attach the outer end of the guard using the clamps and 3/4" bolts. See the picture.