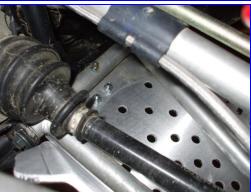

## Front

- 1. Remove the front wheels
- 2. Using (2) 3/4" and (1) 2-1/4" long bolts, washers, and nuts. Attach the front guards to the A-arm. You will be putting the bolts through existing holes.

#### Rear

- 1. Remove the rear wheels.
- 2. Using the remaining 2-1/4" bolts attach the cv guard to the rear A-arm. You will be using existing holes.
- 3. Attach the outer end of the guard using the clamps and 3/4" bolts. See the picture.