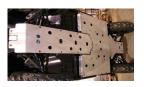

P/N 9652
Rhino Skid Plates
Protects Floor Boards
Fits: 2006+
Box 1 of 2Box 1
(48x24x5) 25 lbs
This box contains
front skid, rear skid,
and hardware.
(32)#14x1 Tek Screws
(30) Concave Washers

Extreme Metal Products, LLC 1-800-262-2768

MSRP: \$449.99

P/N 9652
Rhino Skid Plates
Protects Floor
Boards
Fits: 2006+
Box 2 of 2Box 1
(54x34x3) 33 lbs
This box contains
the middle skid