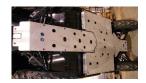

P/N 9652
Rhino Skid Plates
Protects Floor Boards
Fits: 2006+
Box 1 of 2Box 1
(48x24x5) 25 lbs
This box contains
front skid, rear skid,
and hardware.
(32)#14x1 Tek Screws
(30) Concave Washers

Extreme Metal Products, LLC 1-800-262-2768

MSRP: \$449.99

P/N 9652
Rhino Skid Plates
Protects Floor
Boards
Fits: 2006+
Box 2 of 2Box 1
(54x34x3) 33 lbs
This box contains
the middle skid

P/N 9652
Rhino Skid Plates
Protects Floor Boards
Fits: 2006+
Box 1 of 2Box 1
(48x24x5) 25 lbs
This box contains
front skid, rear skid,
and hardware.
(32)#14x1 Tek Screws
(30) Concave Washers