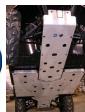

P/N 9652
Rhino Skid Plates
Protects Floor Boards
Fits: 2006+
Box 1 of 2Box 1
(48x24x5) 25 lbs
This box contains
front skid, rear skid,
and hardware.
(32)#14x1 Tek Screws
(30) Concave Washers

Extreme Metal Products, LLC 1-800-262-2768

MSRP: \$449.99

P/N 9652
Rhino Skid Plates
Protects Floor
Boards
Fits: 2006+
Box 2 of 2Box 1
(54x34x3) 33 lbs
This box contains
the middle skid

P/N 9652
Rhino Skid Plates
Protects Floor Boards
Fits: 2006+
Box 1 of 2Box 1
(48x24x5) 25 lbs
This box contains
front skid, rear skid,
and hardware.
(32)#14x1 Tek Screws
(30) Concave Washers