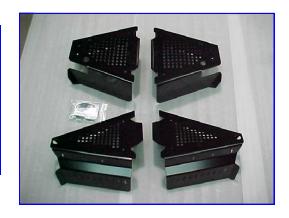

# Polaris Ranger CV Boot Guard Set P/N 9341-STEEL

Fits: Ranger 700, with independent suspension

# Includes:

- 1. (4) Guards (front and rear)
- 2. (4) Square tube clamps (rear)
- 3. (6) 1 1/4" pipe clamp (front)
- 4. (14) 1/4-20 x .75 Button hd cap screw
- 5. (14) 1/4-20 Nylon nuts
- 6. (14) 1/4" Flat washers