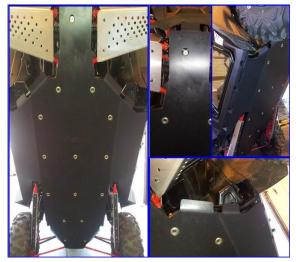

## Polaris XP900 Full Belly Skid Plate P/N: 11689 Fits: 2011-2013 XP900

Installation:

- 1. Remove the stock skid plate and save stock bolts and concave washers.
- 2. Install new skid plate with stock hardware.
- 3. Use the counter sunk screws for remaining holes. You will need to drill a pilot hole with the drill bit provided.