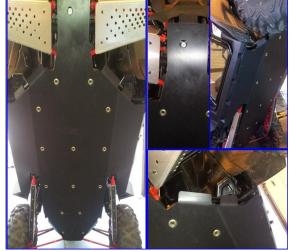

Polaris XP900 Full Belly Skid Plate P/N: 11689 Fits: 2011-2013 XP900

## Installation:

- 1. Remove the stock skid plate and save stock bolts and concave washers.
- 2. Install new skid plate with stock hardware.
- 3. Use the counter sunk screws for remaining holes. You will need to drill a pilot hole with the drill bit provided.