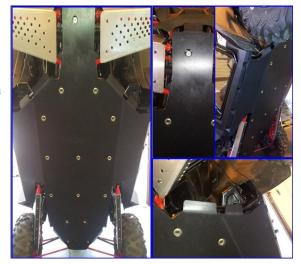

## Polaris XP900 Full Belly Skid Plate P/N: 11689 Fits: 2011-2013 XP900

Installation:

- 1. Remove the stock skid plate and save stock bolts and concave washers.
- 2. Install new skid plate with stock hardware.
- 3. Use the counter sunk screws for remaining holes. You will need to drill a pilot hole with the drill bit provided.