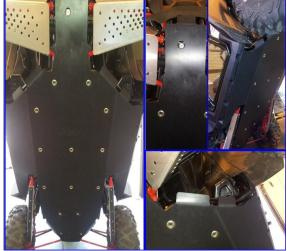

Polaris XP900 Full Belly Skid Plate P/N: 11689 Fits: 2011-2013 XP900

## Installation:

- 1. Remove the stock skid plate and save stock bolts and concave washers.
- 2. Install new skid plate with stock hardware.
- 3. Use the counter sunk screws for remaining holes. You will need to drill a pilot hole with the drill bit provided.