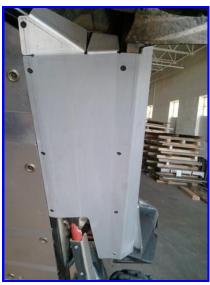

## Includes:

- 1. (2) Rocker Knockers (LH & RH)
- 2. (17) 5/16" x 1" Torx Floorboard Screw
- 3. (1) 9/32" Drill Bit.
- 4. (1) Logo Sticker.

NOTE: Because you are drilling your own mounting holes you may want to shim the rocker away from your plastic rocker with cardboard before drilling your holes. In other words, you do not want the guard to tight against the plastic on the side.