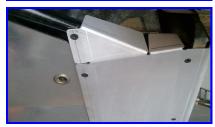

## Includes:

- 1. (2) Rocker Knockers (LH & RH)
- 2. (17) 5/16" x 1" Torx Floorboard Screw
- 3. (1) 9/32" Drill Bit.
- 4. (1) Logo Sticker.

NOTE: Because you are drilling your own mounting holes you may want to shim the rocker away from your plastic rocker with cardboard before drilling your holes. In other words, you do not want the guard to tight against the plastic on the side.