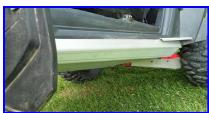

## RZR XP900 Rocker Knocker with Tree Kickers

P/N: EMP-11136 Fits: 2011 XP900

## Installation:

- 1. Set Parking Brake.
- 2. Jack up the front and set on Jack Stands.
- 3. Hold one rocker knocker in place and mark at least two holes to be drilled.
- 4. Drill Holes with drill bit provided.
- 5. Repeat the process for the remaining holes.
- 6. Repeat the entire process for the other side.