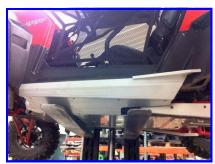

## RZR XP900 Rocker Knocker with Tree Kickers

P/N: EMP-11136 Fits: 2011 XP900

## Installation:

- 1. Set Parking Brake.
- 2. Jack up the front and set on Jack Stands.
- 3. Hold one rocker knocker in place and mark at least two holes to be drilled.
- 4. Drill Holes with drill bit provided.
- 5. Repeat the process for the remaining holes.
- 6. Repeat the entire process for the other side.