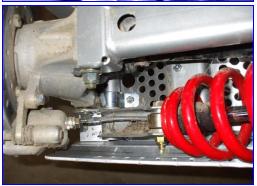

#### Rear

- 1. Remove the rear wheels.
- 2. Using the remaining 2-1/4" bolts attach the cv guard to the rear A-arm. You will be using existing holes.
- 3. Attach the outer end of the guard using the clamps and 3/4" bolts. See the picture.