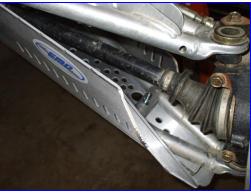

## Front

- 1. Remove the front wheels
- 2. Using (2) 3/4" and (1) 2-1/4" long bolts, washers, and nuts. Attach the front guards to the A-arm. You will be putting the bolts through existing holes.

#### Rear

- 1. Remove the rear wheels.
- 2. Using the remaining 2-1/4" bolts attach the cv guard to the rear A-arm. You will be using existing holes.
- 3. Attach the outer end of the guard using the clamps and 3/4" bolts. See the picture.