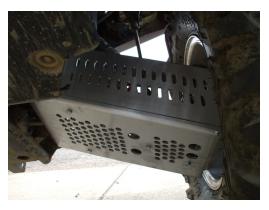

## Front

- 1. Remove the front wheels
- 2. Using (2) 3/4" and (1) 2-1/4" long bolts, washers, and nuts. Attach the front guards to the A-arm. You will be putting the bolts through existing holes.

#### Rear

- 1. Remove the rear wheels.
- 2. Using the remaining 2-1/4" bolts attach the cv guard to the rear A-arm. You will be using existing holes.
- 3. Attach the outer end of the guard using the clamps and 3/4" bolts. See the picture.