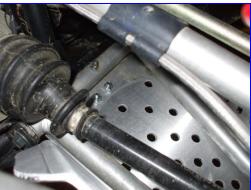

#### Rear

- 1. Remove the rear wheels.
- 2. Using the remaining 2-1/4" bolts attach the cv guard to the rear A-arm. You will be using existing holes.
- 3. Attach the outer end of the guard using the clamps and 3/4" bolts. See the picture.