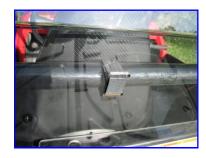

## Includes:

- 1. (1) Polycarbonate Back P/N 11966-01
- 2. (4) P/N 11651 Fast Straps
- 3. (1) Velcro (hook & loop) 12" for bottom
- 4. (2) One Wrap Velcro 8"
- 5. (1) Logo Sticker

Installation:

- 1. Read the cleaning instructions on the protective film on the polycarbonate before removing from both sides.
- 2. Bolt the Fast Straps to the four slots. Do not tighten them until they are in the correct location.
- 3. Apply the 12" Velcro to the flange along the bottom. This will keep the bottom from rattling.
- 4. Secure the middle to the 1-1/2" cross tube with the Velcro One wrap supplied.