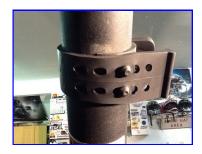

## Includes:

- 1. (1) Polycarbonate Back P/N 11966-01
- 2. (4) P/N 11651 Fast Straps
- 3. (1) Velcro (hook & loop) 12" for bottom
- 4. (2) One Wrap Velcro 8"
- 5. (1) Logo Sticker

Installation:

- 1. Read the cleaning instructions on the protective film on the polycarbonate before removing from both sides.
- 2. Bolt the Fast Straps to the four slots. Do not tighten them until they are in the correct location.
- 3. Apply the 12" Velcro to the flange along the bottom. This will keep the bottom from rattling.
- 4. Secure the middle to the 1-1/2" cross tube with the Velcro One wrap supplied.