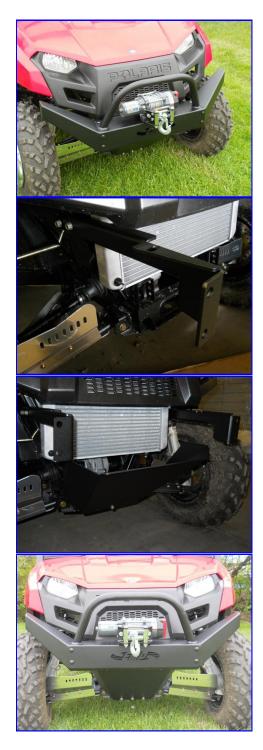

## Mid-Size Ranger Front Bumper Front Bumper P/N 10732

## Tools Required:

- 1. 1/2" Socket
- 2. 9/16" Socket

Includes:

- 1. (1)Front Bumper
- 2. (2) Mounting Brackets (LH & RH)
- 3. (1) Bash Plate
- 4. (8) 3/8 x 1 Black Carriage Bolts
- 5. (8) 3/8" Serrated Flange Nuts
- 6. (1) Logo Sticker

Installation:

- 1. Remove Stock Bumper and save the hardware.
- 2. Install the two mounting brackets using the stock bolts. Do not tighten yet.
- 3. Using the three stock bolts from the bottom of the bumper install the bash plate. Again do not tighten yet.
- 4. Using the carriage bolts and nuts attach the bumper to the brackets and bash plate. Once you have all the bolts in place go ahead and tighten them.
- 5. Your winch will go on top. Your winch should come with a fairlead mounting bracket. If not we do offer a fairlead mounting bracket.