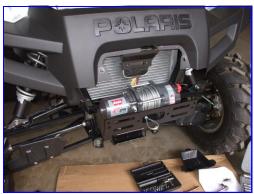

## **Installation:**

- 1. Remove the screen from the front of your bumper. Now remove the bumper. Save all hardware.
- 2. Install the rear of the winch mount to the frame just below the radiator. Use the bolts provided. Do not tighten yet.
- 3. Put your winch on top of the plate and install the bolts that came with the winch.
- 4. Install your bumper. Bolt the bumper to the upper two holes in your winch mount.
- 5. Bolt your roller fairlead to the front of the plate using the bolts provided.
- 6. Now, tighten all your bolts.