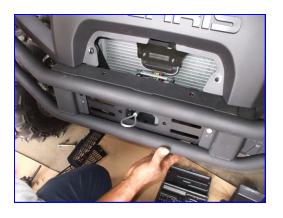

## **Installation:**

- 1. Remove the screen from the front of your bumper. Now remove the bumper. Save all hardware.
- 2. Install the rear of the winch mount to the frame just below the radiator. Use the bolts provided. Do not tighten yet.
- 3. Put your winch on top of the plate and install the bolts that came with the winch.
- 4. Install your bumper. Bolt the bumper to the upper two holes in your winch mount.
- 5. Bolt your roller fairlead to the front of the plate using the bolts provided.
- 6. Now, tighten all your bolts.