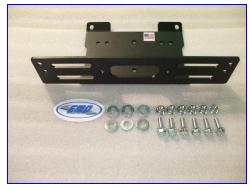

## P/N 10526

2009-12 Full Size Ranger Mtg Plate (will not fit 2009 crew or 6x6 but will fit 2010-12 Crew and 6x6) Will not fit Mid-Size Rangers

## **Includes**:

- 1. (1) Winch Plate
- 2. (6) 5/16- Nylon Nuts
- 3. (6) 5/16" x 3/4 Hex head bolts
- 4. (6) 5/16" USS Flat Washers