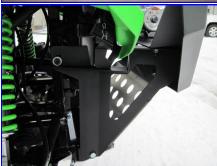

## Installation:

- 1. Install your winch to the bumper if you have one.
- 2. Remove stock bumper including radiator shroud.
- 3. Install Mounting Brackets using the stock bolts and mounting points. Do not tighten yet.
- 4. Install the bash plate using the 3/8x1 Button head screws and flange nuts. Do not tighten yet.
- 5. Install the bumper using the black carriage bolts. You will use these where there are square holes. Do not tighten yet.
- 6. When all the bolts are in place go ahead and tighten all your bolts.