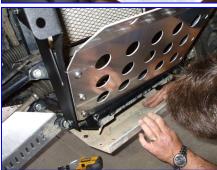

## Installation:

- 1. Install your winch to the bumper if you have one.
- 2. Remove stock bumper including radiator shroud.
- 3. Install Mounting Brackets using the stock bolts and mounting points. Do not tighten yet.
- 4. Install the bash plate using the 3/8x1 Button head screws and flange nuts. Do not tighten yet.
- 5. Install the bumper using the black carriage bolts. You will use these where there are square holes. Do not tighten yet.
- 6. When all the bolts are in place go ahead and tighten all your bolts.