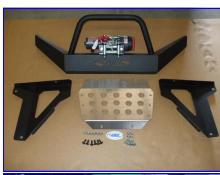

## Includes:

- 1. (1) Bumper with Hoop
- 2. (1) Aluminum Bash Plate
- 3. (2) Mounting Brackets (LH & RH)
- 4. (8) 3/8-16x1" Black Carriage Bolts
- 5. (8) 3/8-16x1" Button Head Cap Screw (Zinc)
- 6. (16) 3/8 Flange Nuts (Zinc)
- 7. (1) Logo Sticker
- 8. (2) Round Spacer x 1" long (2009 Models only)
- 9. (2) M10 x 1.25 x 50 mm Long (2009 Models only)