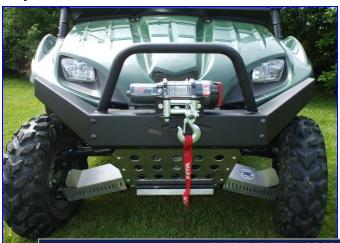

## Kawasaki Teryx Front Bumper P/N 10472

Fits: 08-11 Models

## Includes:

- 1. (1) Bumper with Hoop
- 2. (1) Aluminum Bash Plate
- 3. (2) Mounting Brackets (LH & RH)
- 4. (8) 3/8-16x1" Black Carriage Bolts
- 5. (8) 3/8-16x1" Button Head Cap Screw (Zinc)
- 6. (16) 3/8 Flange Nuts (Zinc)
- 7. (1) Logo Sticker
- 8. (2) Round Spacer x 1" long (2009 Models only)
- 9. (2) M10 x 1.25 x 50 mm Long (2009 Models only)