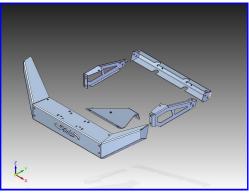

## **Includes**:

- 1. (1) Bumper
- 2. (2) Side Brackets (1 LH & 1 RH)
- 3. (1) Rear Brace
- 4. (1) Bottom support plate (triangle shape)
- 5. (8) 3/8-16x1 Hex Head Flange Bolt
- 6. (8) 3/8-16 X 1 Black Carriage Bolt
- 7. (2) U-Bolt 3/8-16 (3043T37)
- 8. (10) 3/8-16 Serrated Flange Nut
- 9. (4) 3/8-16 Nylon Lock Nuts (for u bolt)
- 10.(4) 3/8 flat washers (for u bolt)
- 11. (2) 1/8" x 2" Edge Trim for 2011 side brackets.