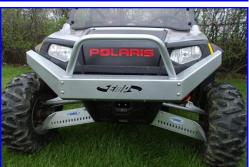

## Polaris RZR Extreme Front Bumper with winch mount P/N 10436

Fits: All year RZR accepts up to 3500 lb winch