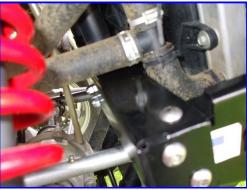

## **Installation:**

- 1. Attach rear brace to upright tubes behind the radiator using the u-bolts and nuts provided. Do not tighten yet.
- 2. Attach the side brackets to the bumper using the 3/8 Carriage bolts. Do not tighten yet.
- 3. Attach the bumper assembly that you just made to the rear brace. Using the Flange Bolts. Do not tighten yet.
- 4. Using the remaining hardware attach the bottom support plate the bumper and the frame of the RZR. The square holes take a carriage bolt. Do tighten yet.
- 5. Tighten all bolts.