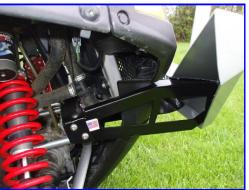

## **Installation:**

- 1. Attach rear brace to upright tubes behind the radiator using the u-bolts and nuts provided. Do not tighten yet.
- 2. Attach the side brackets to the bumper using the 3/8 Carriage bolts. Do not tighten yet.
- 3. Attach the bumper assembly that you just made to the rear brace. Using the Flange Bolts. Do not tighten yet.
- 4. Using the remaining hardware attach the bottom support plate the bumper and the frame of the RZR. The square holes take a carriage bolt. Do tighten yet.
- 5. Tighten all bolts.