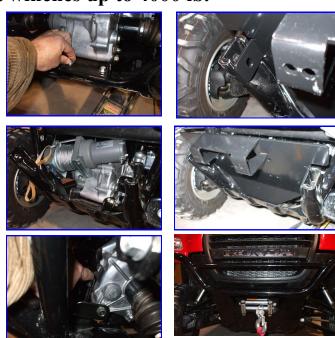

## Honda Big Red Winch Mounting Bracket P/N 10331 Fits: Most winches up to 4000 lb.

- 1. Remove Front Bumper
- 2. Remove two bolts holding front differential (see fig 1)
- 3. Set winch in front (see fig 2)
- 4. Place plate in front area using differential bolts to hold in place. Note: you will have to bolt winch to plate after plate is installed (fig 3)
- 5. Align plate so bumper bolts will go through holes in front of the plate (fig 4).
- 6. Install winch with the bolts provided with your winch
- 7. Re-install from bumper.
- 8. Attach your fairlead. Note: There is not any hardware shipped with the mounting plate.