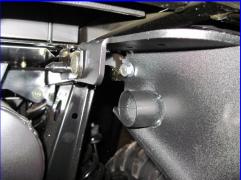

## **Installation:**

- 1. Mount bumper to stock bumper mounting brackets under your cargo bed. The carriage bolts will go into the square holes on the sides.
- 2. The longer bolts will go up through the holes on top of the mounting brackets. The nuts will go on top of the tube on your frame. These are tricky to tighten but it can be done. On some models you will have to drill a hole for this bolt. You will put the nut between the bed and the frame. You will not have to drill through your bed.