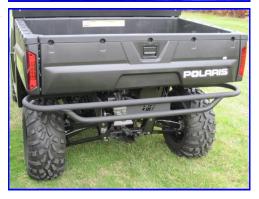

## **Installation:**

- 1. Mount bumper to stock bumper mounting brackets under your cargo bed. The carriage bolts will go into the square holes on the sides.
- 2. The longer bolts will go up through the holes on top of the mounting brackets. The nuts will go on top of the tube on your frame. These are tricky to tighten but it can be done. On some models you will have to drill a hole for this bolt. You will put the nut between the bed and the frame. You will not have to drill through your bed.