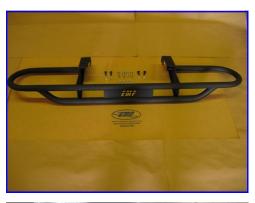

## 2005-2012 Ranger Rear Tube Bumper P/N 10299

## **Includes:**

- 1. (1) Rear Bumper
- 2. (4) 3/18-16 x 1" Carriage Bolts (black)
- 3. (6) 3/8-16 Flange Hex Nuts
- 4. (2) 3/8-16 x 1-3/4" Hex Hd Bolts
- 5. (2) 3/8 X 1" Self Tapping Bolts
- 5. (1) LOGO Sticker.