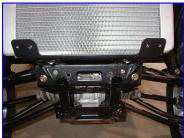

## **Instructions**:

- 1. Removed front plastic cover. You will have to cut out the front of where the fairlead will mount. There is a break away area built into the plastic. Do this last.
- 2. Mount the angles with the two holes in the center up. These are where your winch will bolt on (see fig. 3).
- 3. Mount fairlead bracket to the front using the bolts and nuts supplied (see fig. 4).
- 4. Mount the fairlead that came with your winch to the bracket (see fig 5).
- 5. Replace stock plastic front cover.