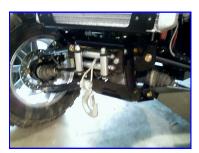

## **Instructions**:

- 1. Removed front plastic cover. You will have to cut out the front of where the fairlead will mount. There is a break away area built into the plastic. Do this last.
- 2. Mount the angles with the two holes in the center up. These are where your winch will bolt on (see fig. 3).
- 3. Mount fairlead bracket to the front using the bolts and nuts supplied (see fig. 4).
- 4. Mount the fairlead that came with your winch to the bracket (see fig 5).
- 5. Replace stock plastic front cover.