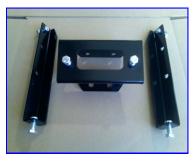

## Includes:

- (1) Fairlead mounting bracket
- (2) Winch mounting angles (LH & RH)
- (10) 3/8-16 x .75 min Hex HD bolt (Grade 5)
- (4) 3/8-16 Nylon Nuts