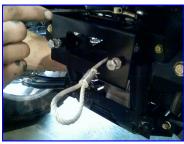

## **Instructions**:

- 1. Removed front plastic cover. You will have to cut out the front of where the fairlead will mount. There is a break away area built into the plastic. Do this last.
- 2. Mount the angles with the two holes in the center up. These are where your winch will bolt on (see fig. 3).
- 3. Mount fairlead bracket to the front using the bolts and nuts supplied (see fig. 4).
- 4. Mount the fairlead that came with your winch to the bracket (see fig 5).
- 5. Replace stock plastic front cover.