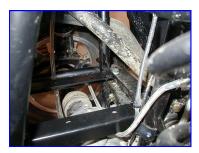

## **Instructions**:

- 1. Removed front plastic cover. You will have to cut out the front of where the fairlead will mount. There is a break away area built into the plastic. Do this last.
- 2. Mount the angles with the two holes in the center up. These are where your winch will bolt on (see fig. 3).
- 3. Mount fairlead bracket to the front using the bolts and nuts supplied (see fig. 4).
- 4. Mount the fairlead that came with your winch to the bracket (see fig 5).
- 5. Replace stock plastic front cover.