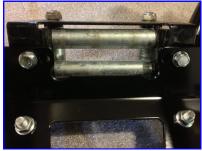

## Installation:

- 1. Remove stock bumper. You will remove two bolts on the top and one on the bottom.
- 2. Bolt winch to the winch plate with bolts provided with your winch.
- 3. Bolt the winch assembly to the stock front bumper with the U-Bolts, washers, and nuts provided.
- 4. Bolt the roller fairlead to the winch bracket (see winch instructions).
- 5. Bolt the front bumper assembly back on your vehicle. NOTE: In order to get the top two bolts tightened you will need to remove the two bolts that hold on the stock skid plate so you can reach up behind the winch.