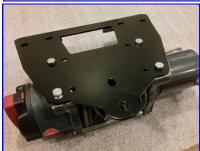

## Installation:

- 1. Remove stock bumper. You will remove two bolts on the top and one on the bottom.
- 2. Bolt winch to the winch plate with bolts provided with your winch.
- 3. Bolt the winch assembly to the stock front bumper with the U-Bolts, washers, and nuts provided.
- 4. Bolt the roller fairlead to the winch bracket (see winch instructions).
- 5. Bolt the front bumper assembly back on your vehicle. NOTE: In order to get the top two bolts tightened you will need to remove the two bolts that hold on the stock skid plate so you can reach up behind the winch.