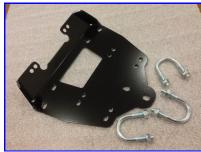

## Includes:

- 1. (1) Winch Mount Bracket 121118-01
- 2. (3) U-Bolts 34303
- 3. (6) 3/8' Flat Washers
- 4. (6) 3/8 Nylon Nut
- 5. (1) Logo Sticker

Accepts most winches up to 4000 lbs.

Must be installed by a professional technician.