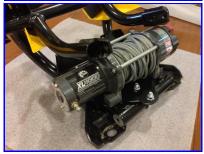

## Installation:

- 1. Remove stock bumper. You will remove two bolts on the top and one on the bottom.
- 2. Bolt winch to the winch plate with bolts provided with your winch.
- 3. Bolt the winch assembly to the stock front bumper with the U-Bolts, washers, and nuts provided.
- 4. Bolt the roller fairlead to the winch bracket (see winch instructions).
- 5. Bolt the front bumper assembly back on your vehicle. NOTE: In order to get the top two bolts tightened you will need to remove the two bolts that hold on the stock skid plate so you can reach up behind the winch.