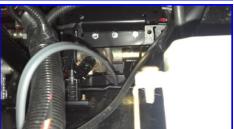

## Installation:

We do have an installation video on our website.

- 1. Place the plate behind your radiator as shown. The rear (3) bolts will go through the plate and into the holes in the frame. Put the nuts and washers on the bottom.
- 2. The front bolt will go down through the plate and into the frame. Do not put the nuts on yet.
- 3. Bolt your fairlead to the correct supplied bracket depending on your model of winch.
- 4. The fairlead bracket will go under the front of the winch bracket (see picture). Once you have it in place bolt it on with the 5/16" bolts, washers and nuts.
- 5. Install your winch with the bolts that came with your winch.