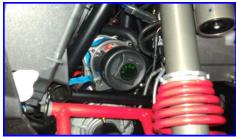

## Installation:

We do have an installation video on our website.

- 1. Place the plate behind your radiator as shown. The rear (3) bolts will go through the plate and into the holes in the frame. Put the nuts and washers on the bottom.
- 2. The front bolt will go down through the plate and into the frame. Do not put the nuts on yet.
- 3. Bolt your fairlead to the correct supplied bracket depending on your model of winch.
- 4. The fairlead bracket will go under the front of the winch bracket (see picture). Once you have it in place bolt it on with the 5/16" bolts, washers and nuts.
- 5. Install your winch with the bolts that came with your winch.