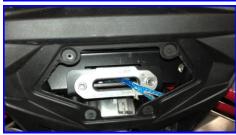

## Installation:

We do have an installation video on our website.

- 1. Place the plate behind your radiator as shown. The rear (3) bolts will go through the plate and into the holes in the frame. Put the nuts and washers on the bottom.
- 2. The front bolt will go down through the plate and into the frame. Do not put the nuts on yet.
- 3. Bolt your fairlead to the correct supplied bracket depending on your model of winch.
- 4. The fairlead bracket will go under the front of the winch bracket (see picture). Once you have it in place bolt it on with the 5/16" bolts, washers and nuts.
- 5. Install your winch with the bolts that came with your winch.