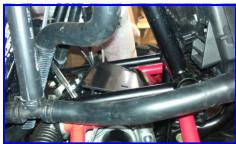

## Installation:

We do have an installation video on our website.

- 1. Place the plate behind your radiator as shown. The rear (3) bolts will go through the plate and into the holes in the frame. Put the nuts and washers on the bottom.
- 2. The front bolt will go down through the plate and into the frame. Do not put the nuts on yet.
- 3. Bolt your fairlead to the correct supplied bracket depending on your model of winch.
- 4. The fairlead bracket will go under the front of the winch bracket (see picture). Once you have it in place bolt it on with the 5/16" bolts, washers and nuts.
- 5. Install your winch with the bolts that came with your winch.