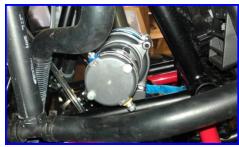

## Installation:

We do have an installation video on our website.

- 1. Place the plate behind your radiator as shown. The rear (3) bolts will go through the plate and into the holes in the frame. Put the nuts and washers on the bottom.
- 2. The front bolt will go down through the plate and into the frame. Do not put the nuts on yet.
- 3. Bolt your fairlead to the correct supplied bracket depending on your model of winch.
- 4. The fairlead bracket will go under the front of the winch bracket (see picture). Once you have it in place bolt it on with the 5/16" bolts, washers and nuts.
- 5. Install your winch with the bolts that came with your winch.