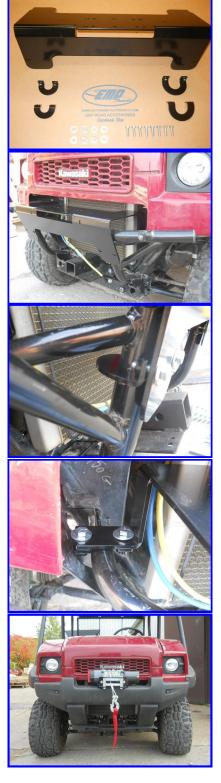

## MULE 4010 Front Bumper Winch Plat P/N: EMP-10910 Fits: Most winches up to 4000 lbs.

Includes:

- 1. (8) 5-16 x 1" Grade 5 Hex Bolt
- 2. (12) 5-16 Flat Washers
- 3. (2) Small Tube Clamp
- 4. (2) Large Tube Clamp
- 5. (1) Winch Plate
- 6. (4) M8x1.25 x 30mm 8.8 Bolt (for imported winches)
- (4) 5/16" x 1-1/4" Grade 5 Hex Bolt (for Domestic winches)

Installation:

- 1. Set parking brake.
- 2. Remove the plastic shroud from the bumper and set aside for now.
- 3. The easiest way to install is remove the whole front bumper.
- 4. Attach the bumper plate to the bumper using the small clamps on top and large clamps in the front. You will use the washers on the bolt side of the plate as shown.
- 5. You will have to drill holes for the winch bolts in your plastic. Or cut out a square area under where the winch will go.
- 6. Attach your winch and fairlead bracket to the winch plate using the SAE or Metric Bolts Provided. Note: it very hard to get the front two bolts in place if you did not remove the front bumper.
- 7. Reinstall your front bumper assembly to your vehicle.