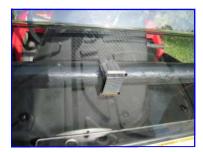

## Installation:

If you have an "S" model remove the seats and put into place from the inside of the vehicle. Do not be afraid to flex polycarbonate.

- 1. Read the cleaning instructions on the protective film on the polycarbonate before removing from both sides.
- Remove the 1/4" nylon nuts from the clamps and set aside for now. You will install these last. Note: do not over tighten these nuts they will break very easy.
- 3. Apply the 12" Velcro to the flange along the bottom. This will keep the bottom from rattling.
- 4. Using the Quick clamps and thumbscrews attach the cab back to your cage.
- 5. Secure the middle to the 1-1/2" cross tube with the Velcro One wrap supplied.