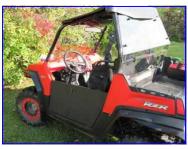

## RZR Cab Back P/N 10559 Fits: All including "S" Model

Includes:

- 1. (1) Polycarbonate Back P/N 10559-01
- 2. (4) P/N 9881 Quick Connect Clamps
- 3. (1) Velcro (hook & loop) 12" for bottom
- 4. (2) One Wrap Velcro 8"
- 5. (1) Logo Sticker

## Installation:

If you have an "S" model remove the seats and put into place from the inside of the vehicle. Do not be afraid to flex polycarbonate.

- 1. Read the cleaning instructions on the protective film on the polycarbonate before removing from both sides.
- Remove the 1/4" nylon nuts from the clamps and set aside for now. You will install these last. Note: do not over tighten these nuts they will break very easy.
- 3. Apply the 12" Velcro to the flange along the bottom. This will keep the bottom from rattling.
- 4. Using the Quick clamps and thumbscrews attach the cab back to your cage.
- 5. Secure the middle to the 1-1/2" cross tube with the Velcro One wrap supplied.