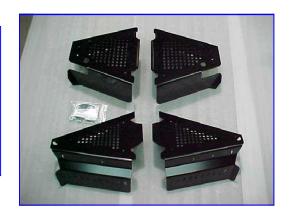

# Polaris Ranger CV Boot Guard Set P/N 9341-STEEL

Fits: Ranger 700, with independent suspension

## Includes:

- 1. (4) Guards (front and rear)
- 2. (4) Square tube clamps (rear)
- 3. (6) 1 1/4" pipe clamp (front)
- 4. (14) 1/4-20 x .75 Button hd cap screw
- 5. (14) 1/4-20 Nylon nuts
- 6. (14) 1/4" Flat washers