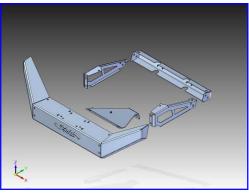

## **Includes:**

- 1. (1) Bumper
- 2. (2) Side Brackets (1 LH & 1 RH)
- 3. (1) Rear Brace
- 4. (1) Bottom support plate (triangle shape)
- 5. (8) 3/8-16x1 Hex Head Flange Bolt
- 6. (8) 3/8-16 X 1 Black Carriage Bolt
- 7. (2) U-Bolt 3/8-16 (3043T37)
- 8. (10) 3/8-16 Serrated Flange Nut
- 9. (4) 3/8-16 Nylon Lock Nuts (for u bolt)
- 10.(4) 3/8 flat washers (for u bolt)
- 11. (2) 1/8" x 2" Edge Trim for 2011 side brackets.