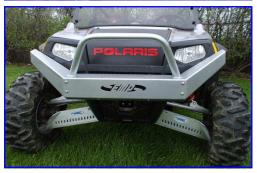

## Polaris RZR Extreme Front Bumper with winch mount P/N 10436

Fits: All year RZR accepts up to 3500 lb winch