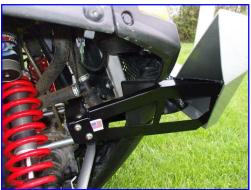

## **Installation:**

- 1. Attach rear brace to upright tubes behind the radiator using the u-bolts and nuts provided. Do not tighten yet.
- 2. Attach the side brackets to the bumper using the 3/8 Carriage bolts. Do not tighten yet.
- 3. Attach the bumper assembly that you just made to the rear brace. Using the Flange Bolts. Do not tighten yet.
- 4. Using the remaining hardware attach the bottom support plate the bumper and the frame of the RZR. The square holes take a carriage bolt. Do tighten yet.
- 5. Tighten all bolts.