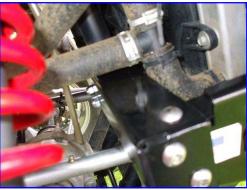

## **Installation:**

- 1. Attach rear brace to upright tubes behind the radiator using the u-bolts and nuts provided. Do not tighten yet.
- 2. Attach the side brackets to the bumper using the 3/8 Carriage bolts. Do not tighten yet.
- 3. Attach the bumper assembly that you just made to the rear brace. Using the Flange Bolts. Do not tighten yet.
- 4. Using the remaining hardware attach the bottom support plate the bumper and the frame of the RZR. The square holes take a carriage bolt. Do tighten yet.
- 5. Tighten all bolts.