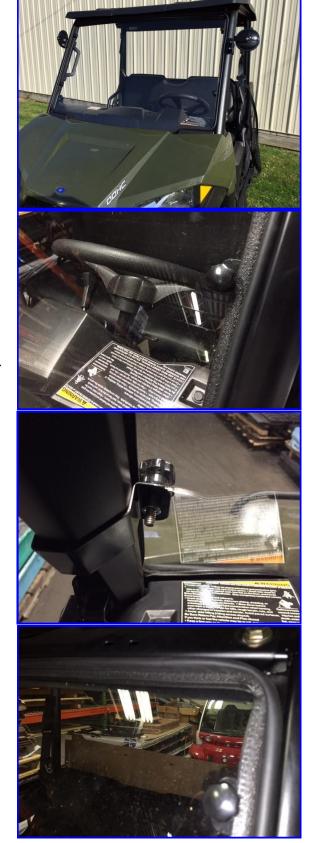

## Includes:

- 1. (1) Polycarbonate Windshield (12776)
- 2. (4) Thumbscrews Large Diameter
- 3. (4) Mounting Bracket (11898-02)
- 4. (1) 3/16" x 144" Edge Trim
- 5. (1) EMP® Logo Decal

## Installation:

- 1. Starting at the center of the bottom, install the edge trim around the outside of the windshield. The purpose of starting at the bottom is so that if you have a leak at the seam it will not drip on you. The length of the edge trim supplied is a little long so that you can trim it at assembly. You can use a wire cutter to cut the edge trim.
- 2. Attach the windshield to your cage with the brackets and thumbscrews.
- 3. Your installation is complete.